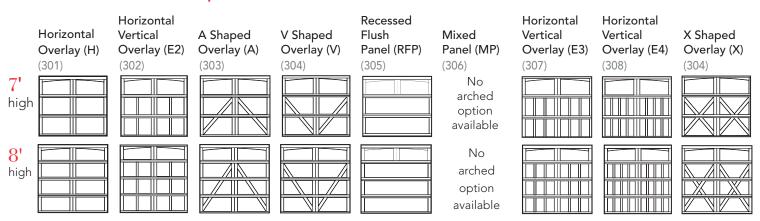

# $egin{array}{c} \textit{Carriage House} & \textit{collection} \\ \textit{Door Designs} \end{array}$

Select your door panel style

### Model 7540 Square top

Note:

Previous model numbers and panel styles are noted in parentheses in gray.

### Model 7540 Arched top