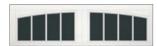

### Model 7540 Square top

Note:

Previous model numbers and panel styles are noted in parentheses in gray.

### Model 7540 Arched top