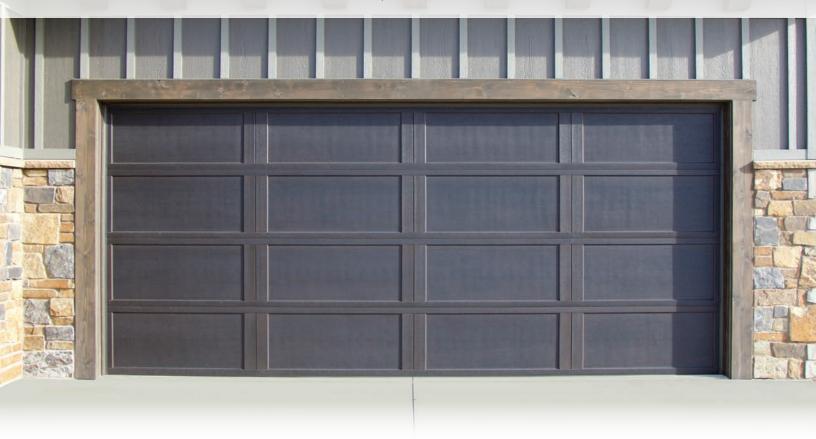

### Door construction

Carriage House Collection garage doors are available in a wide array of stained and painted finishes. An embossed wood-grain texture captures the look of a classic carriage house door. Customize the appearance of these garage doors with windows and decorative hardware for even greater curb appeal.

**Embossed wood grain texture**Adds beauty, sophistication and durability.

**Limited Lifetime warranty** that protects against section rust-through for as long as you own your home. Also included is a one-year non-transferable, Limited warranty ensuring high standards for materials and workmanship.