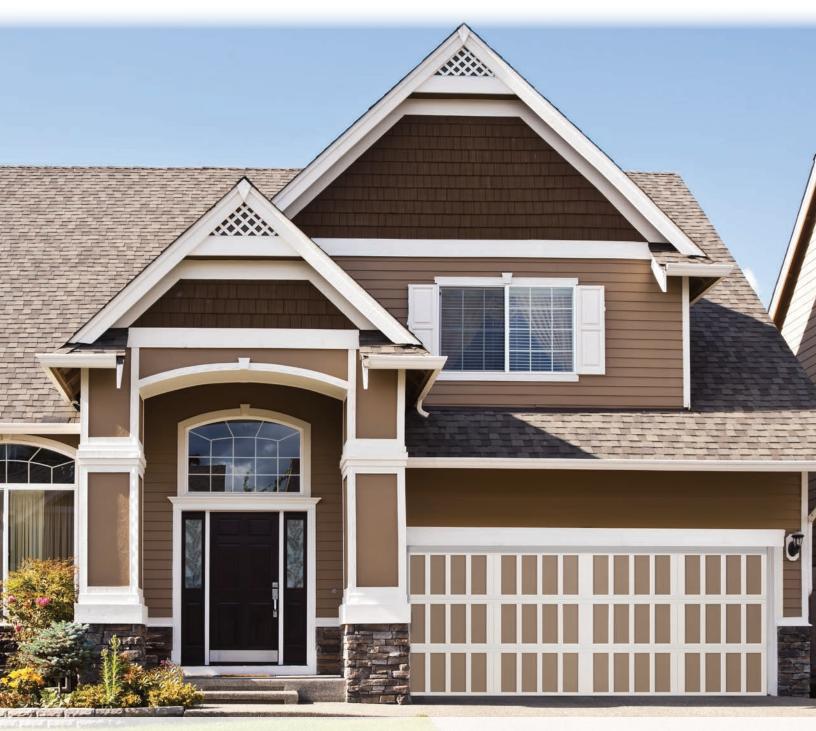

# Carriage House collection

Charming carriage house design paired with the thermal performance of insulated steel. The Genuine. The Original.

Carriage House Collection doors combine distinctive carriage house designs and superior insulated steel construction to create a harmonious blend of elegance and strength.

### Door construction

Carriage House Collection garage doors are available in a wide array of stained and painted finishes. An embossed wood-grain texture captures the look of a classic carriage house door. Customize the appearance of these garage doors with windows and decorative hardware for even greater curb appeal.