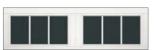

# Choose a window style

Single car Double car

12 Window Arched 24 Window Arched

6 Window Square 12 Window Square

Plain Window Arched Plain Window Arched

16 Window Arched 32 Window Arched

8 Window Square 16 Window Square