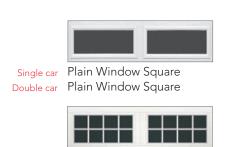

# Choose a window style

Single car Double car

12 Window Arched 24 Window Arched

6 Window Square 12 Window Square

Plain Window Arched Plain Window Arched

16 Window Arched 32 Window Arched

8 Window Square 16 Window Square