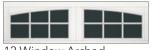

# Choose a window style

Single car Double car

12 Window Arched 24 Window Arched

6 Window Square 12 Window Square

Plain Window Arched Plain Window Arched

16 Window Arched 32 Window Arched

8 Window Square 16 Window Square

6 Window Arched 12 Window Arched

12 Window Square 24 Window Square

8 Window Arched 16 Window Arched

Option of single or double arch for double car doors. Models are also available in solid arched top panels (no windows).