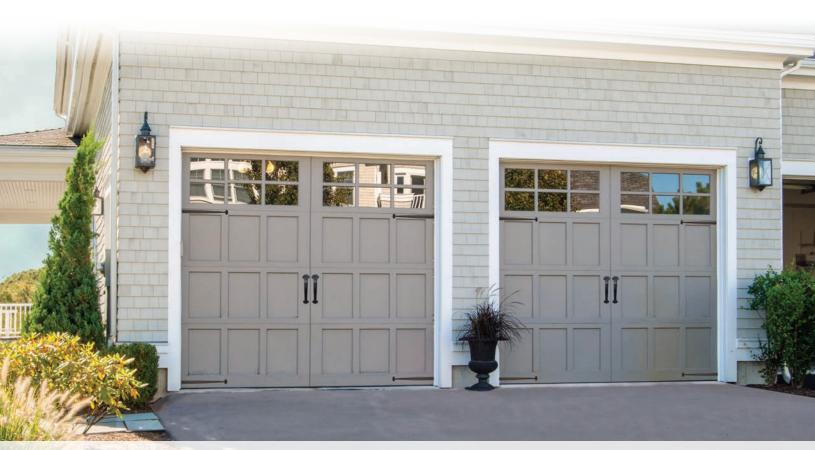

# Choose a window style

Single car Double car

12 Window Arched 24 Window Arched

6 Window Square 12 Window Square

Plain Window Arched Plain Window Arched

16 Window Arched 32 Window Arched

8 Window Square 16 Window Square

6 Window Arched 12 Window Arched

12 Window Square 24 Window Square

8 Window Arched 16 Window Arched

Option of single or double arch for double car doors. Models are also available in solid arched top panels (no windows).

## Choose a glass type

Clear

Obscure

Actual glass may vary from brochure photos due to fluctuations in the printing process. Check with your Overhead Door™ Distributor to view a glass sample.