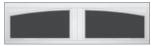

# Choose a window style

Single car Double car

12 Window Arched 24 Window Arched

6 Window Square 12 Window Square

Plain Window Arched Plain Window Arched

16 Window Arched 32 Window Arched

8 Window Square 16 Window Square

6 Window Arched 12 Window Arched

12 Window Square 24 Window Square

8 Window Arched 16 Window Arched

Option of single or double arch for double car doors. Models are also available in solid arched top panels (no windows).