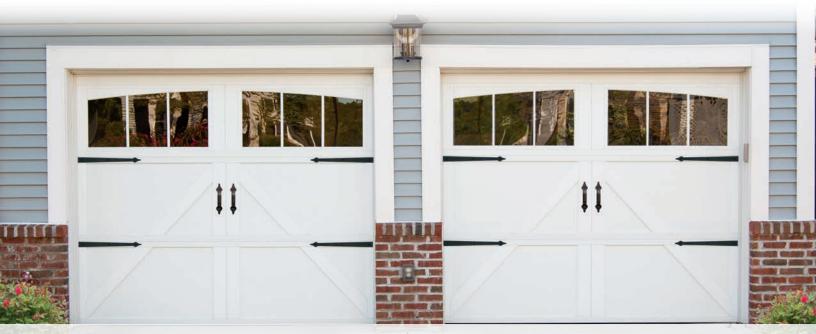

# Carriage House collection

Charming carriage house design paired with the thermal performance of insulated steel. The Genuine. The Original.

Carriage House Collection doors combine distinctive carriage house designs and superior insulated steel construction to create a harmonious blend of elegance and strength.

### Door construction

Carriage House Collection garage doors are available in a wide array of stained and painted finishes. An embossed wood-grain texture captures the look of a classic carriage house door. Customize the appearance of these garage doors with windows and decorative hardware for even greater curb appeal.