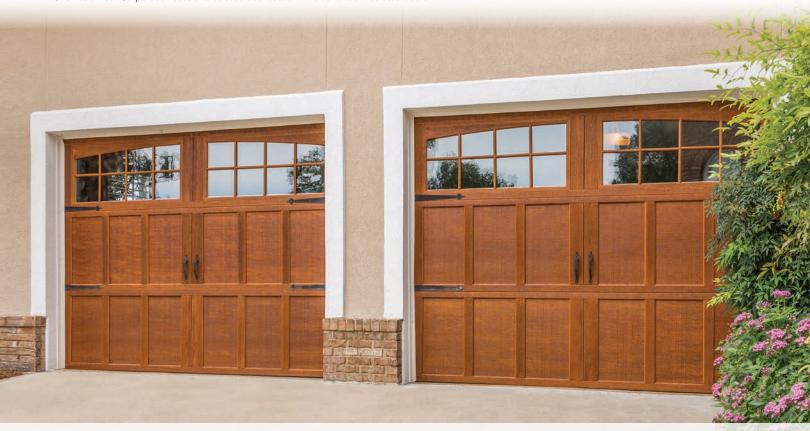

# Carriage House collection

Charming carriage house design paired with the thermal performance of insulated steel. The Genuine. The Original.

Carriage House Collection doors combine distinctive carriage house designs and superior insulated steel construction to create a harmonious blend of elegance and strength.

### Door construction

Carriage House Collection garage doors are available in a wide array of stained and painted finishes. An embossed wood-grain texture captures the look of a classic carriage house door. Customize the appearance of these garage doors with windows and decorative hardware for even greater curb appeal.