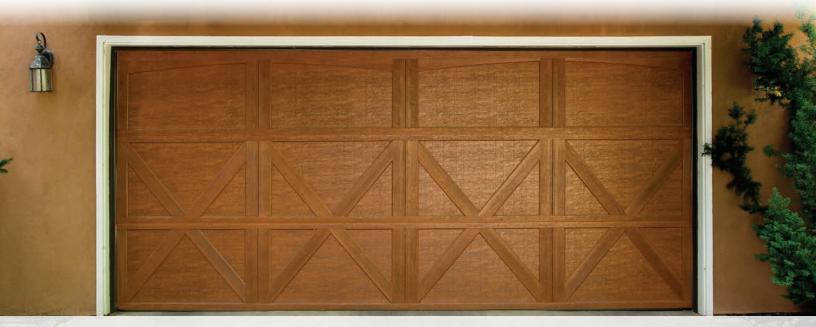

### Door construction

Carriage House Collection garage doors are available in a wide array of stained and painted finishes. An embossed wood-grain texture captures the look of a classic carriage house door. Customize the appearance of these garage doors with windows and decorative hardware for even greater curb appeal.

**Embossed wood grain texture**Adds beauty, sophistication and durability.

**Limited Lifetime warranty** that protects against section rust-through for as long as you own your home. Also included is a one-year non-transferable, Limited warranty ensuring high standards for materials and workmanship.