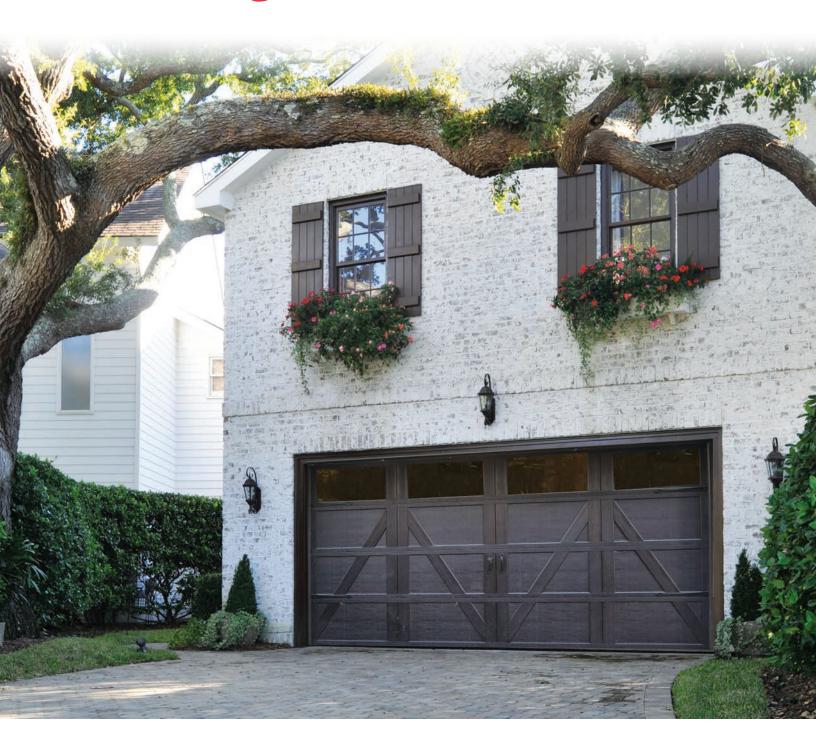

# Carriage House collection

Charming carriage house design paired with the thermal performance of insulated steel. The Genuine. The Original.

Carriage House Collection doors combine distinctive carriage house designs and superior insulated steel construction to create a harmonious blend of elegance and strength.

### Door construction

Carriage House Collection garage doors are available in a wide array of stained and painted finishes. An embossed wood-grain texture captures the look of a classic carriage house door. Customize the appearance of these garage doors with windows and decorative hardware for even greater curb appeal.