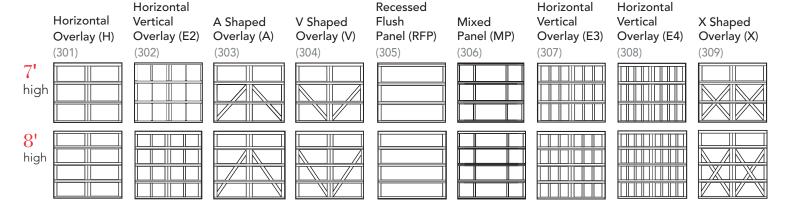

# $egin{array}{c} \textit{Carriage House} & \textit{collection} \\ \textit{Door Designs} \end{array}$

Select your door panel style

### Model 7540 Square top

Note:

Previous model numbers and panel styles are noted in parentheses in gray.

### Model 7540 Arched top