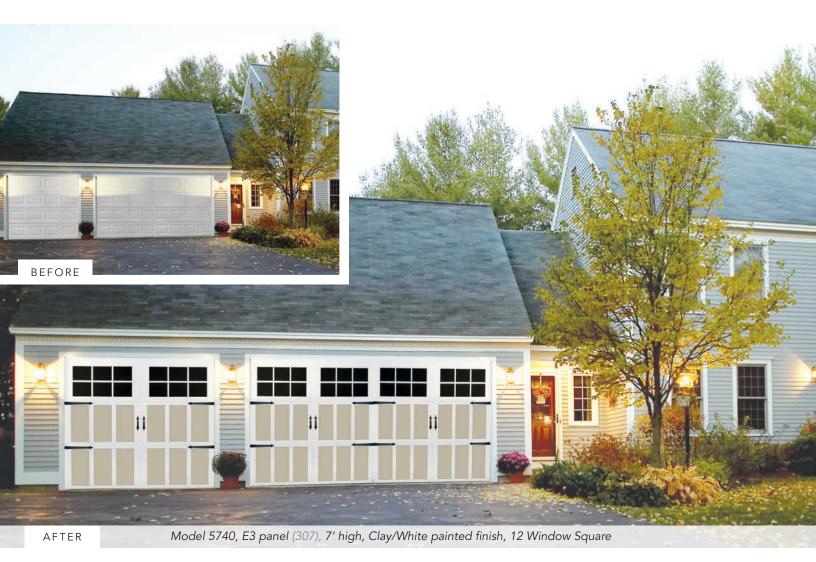

#### Two-toned painted finishes

Gray/White

Clay/White

Green/White

With two-tone option the trim boards are white (standard).