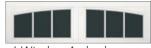

### Model 7540 Square top

Note:

Previous model numbers and panel styles are noted in parentheses in gray.